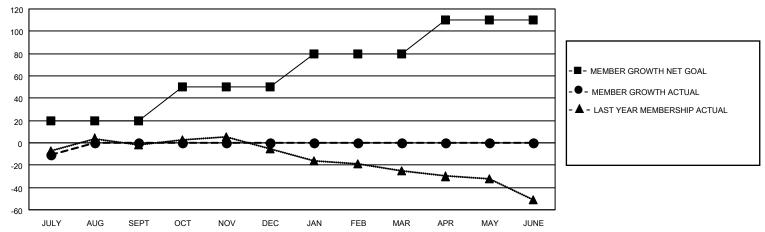

#### GOALS AND ACTUAL MEMBERS CUMULATIVE

| DROPPED CLUBS: 0 |    | 6 CLUBS OF 54 ADDED 1 OR  | GENDER DISTRIBUTION       |              |  |
|------------------|----|---------------------------|---------------------------|--------------|--|
|                  |    | MORE NEW MEMBERS          | MALE                      | 692 (65.47%) |  |
|                  |    |                           | FEMALE                    | 365 (34.53%) |  |
| DROPPED MEMBERS  |    |                           | NON BINARY                | 0 (0.00%)    |  |
|                  |    |                           | PREFER NOT TO ANSWER      | 0 (0.00%)    |  |
| DECEASED         | 2  |                           |                           | ,            |  |
| CLUB CANCELLED   | 0  | CLICK HERE FOR CUMULATIVE | TOTAL FAMILY UNIT MEMBERS | 143          |  |
| OTHER            | 17 | MEMBERSHIP DATA           |                           |              |  |
| TOTAL            | 19 |                           | FAMILY MEMBERS PAYING HAI | F DUES 74    |  |
|                  |    |                           |                           |              |  |